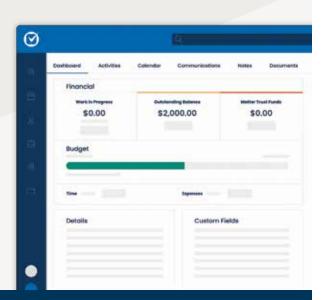

Manage everything from intake to invoice—all with one easy-to-use software.

Stop by our booth to learn why Wisconsin Bar members love Clio

A Member Benefit of

STATE BAR
OF WISCONSIN

Visit wssfc.org for up-to-date information 15

# Clio

#### www.clio.com

Clio is the world's leading cloud-based legal software platform that prides itself in simplifying operations, growing businesses, and allowing legal professionals like you to work remotely from anywhere. Let Clio focus on the business side of running your firm while you spend more time doing what you do best – practicing law. Learn more at www.clio.com.