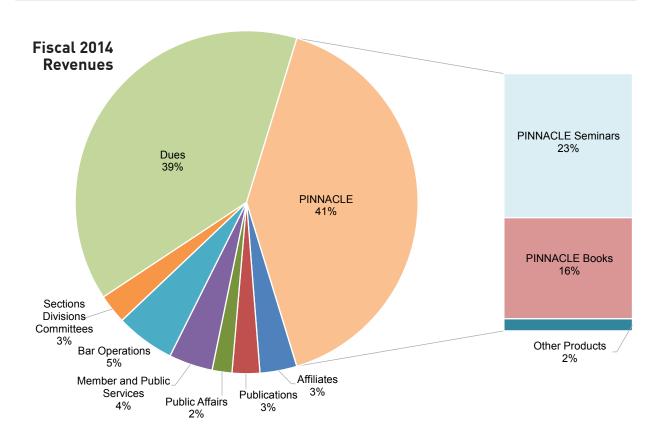

# Fiscal 2014 Audited Financial Results At A Glance ...

State Bar of Wisconsin, July 1, 2013 - June 30, 2014

| Revenues:                  |              |
|----------------------------|--------------|
| Education and Information  | \$4,811,686  |
| Publications               | 309,966      |
| Member and Public Services | 489,695      |
| Public Affairs             | 221,834      |
| Affiliates                 | 412,638      |
| Governance                 | -            |
| Internal Operations        | 5,291,908    |
| Sections                   | 292,302      |
| Divisions                  | 34,130       |
| Committees                 | 2,647        |
| Total Revenues:            | \$11,866,806 |